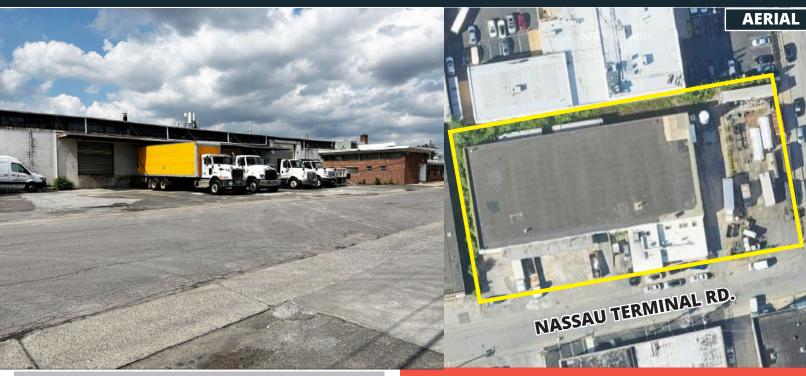

#### **PROPERTY OVERVIEW:**

- SIZE: 20,000 SF SINGLE-STORY WAREHOUSE
- **PARKING: 14,000 SF**
- **ZONING: LIGHT INDUSTRIAL**

#### **PROPERTY FEATURES**

- 5 EXTERNAL TAILBOARD DOCKS
- 1 DRIVE-IN DOOR
- 16' CEILING HEIGHT
- 2.000 SF FINISHED OFFICES
- **LOADING ON TWO SIDES**
- FIREPROOF CONSTRUCTION

#### **ACCESS:**

- MINUTES TO QUEENS, MANHATTAN
- DRIVE TO 678 495 GCP
- WALK TO Long Island Rail Road