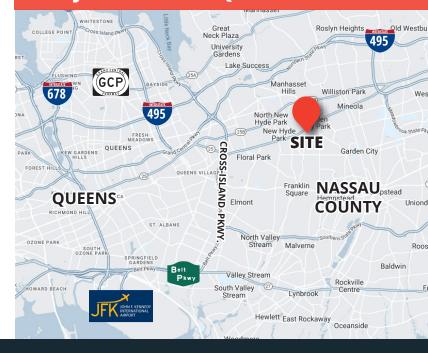

#### **ACCESS:**

- MINUTES TO QUEENS, MANHATTAN
- DRIVE TO 678 495 GCP
- WALK TO Long Island Rail Road

### MINUTES TO LONG ISLAND EXPRESSWAY **JUST OVER THE QUEENS BORDER**